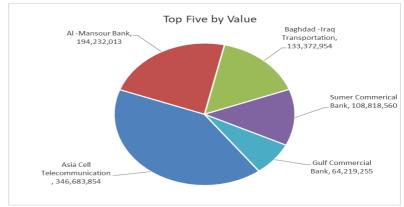

#### **Traded Value**

| Company Name                 | Closing<br>Price | Change<br>(%) | Traded Value |
|------------------------------|------------------|---------------|--------------|
| Asia Cell Telecommunication  | 12.200           | -0.81         | 346,683,854  |
| Al -Mansour Bank             | 2.000            | 0.50          | 194,232,013  |
| Baghdad -Iraq Transportation | 62.000           | 1.64          | 133,372,954  |
| Sumer Commerical Bank        | 0.090            | 0.00          | 108,818,560  |
| Gulf Commercial Bank         | 0.280            | -3.45         | 64,219,255   |