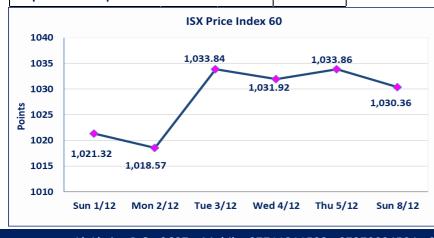

| ISX Index 60         | 1030.36 |
|----------------------|---------|
| Previous ISX Index60 | 1033.86 |
| Change %             | -0.34   |
| Change               | -3.50   |

| ISX Index 15         | 1149.41 |
|----------------------|---------|
| Previous ISX Index15 | 1151.98 |
| Change %             | -0.22   |
| Change               | -2.57   |