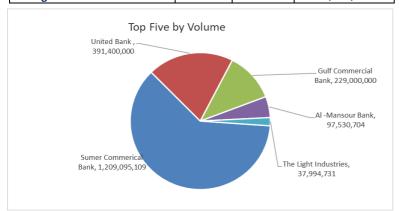

#### **Traded Volume**

| Company Name          | Closing<br>Price | Change (%) | Traded Volume |
|-----------------------|------------------|------------|---------------|
| Sumer Commerical Bank | 0.090            | 0.00       | 1,209,095,109 |
| United Bank           | 0.050            | 0.00       | 391,400,000   |
| Gulf Commercial Bank  | 0.280            | -3.45      | 229,000,000   |
| Al -Mansour Bank      | 2.000            | 0.50       | 97,530,704    |
| The Light Industries  | 1.200            | -4.76      | 37,994,731    |