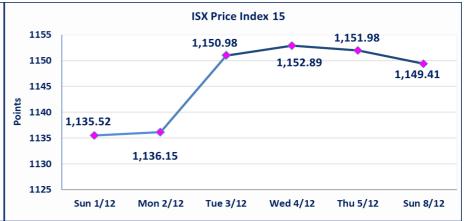

| ISX Index 60         | 1030.36 |
|----------------------|---------|
| Previous ISX Index60 | 1033.86 |
| Change %             | -0.34   |
| Change               | -3.50   |

| ISX Index 15         | 1149.41 |
|----------------------|---------|
| Previous ISX Index15 | 1151.98 |
| Change %             | -0.22   |
| Change               | -2.57   |